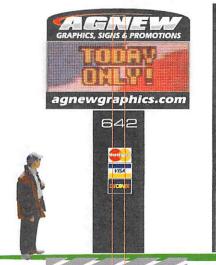

#### CURRENT SIGN 47 SQ FT

NEW SIGN 53 SQ FT

14FT TALL LED IS 3X8

15.75FT TALL LED REMAINS 3X8

20'

**EXISTING FOOTING** 

6' deep 4'x8' trench 4000lb concrete rerod and fiber mesh

EXISTING FOOTING HAS 2 UNDERGROUND 1" CONDUIT
FROM BUILDING FOR DEDICATED CIRCUTS
AND FOR FIBER OPTIC COMMUNICATION.
20' POLE IS DIRECT BURIAL AND HAS THE LED CAGE WELDED IN PLACE
WHICH IS TO BE REUSED FOR NEW LED THAT IS SAME SIZE

#### UPDATED SIGN AND LED WILL USE EXISTING

- FOUNDATION,
- POLE,
- LED CAGE,
- CIRCUTS
- FIBER OPTIC

1) Replacing old Sign with new sign Useng same Frame Pole + Footing Conduit and fiber optic 2) N/A 3). This area of M-52 at King was widened more at and up to loor each Direction = than the restof M-52 4) this location Due to the extra widening 15 the only one with this encroachnow to Sisnage that was previously within approved ROW & Schback Footing that is in place would cost more than \$ 7000 to Replace Due to Footing Size, underground Conduct 4 tiber Option + Direct Borial Steel pipe Handship was Created by MDOT 7) Has not in the past, will not in the Future 8) See Answer#1 9) Isolated Case